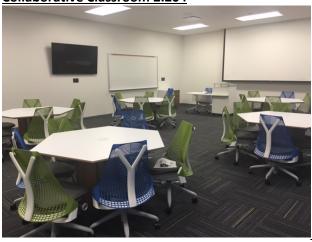

#### **Collaborative Classroom 2.204**

Capacity: 30 Screen

(2) TV's located on side walls

Projector

Program Audio

Whiteboards

Podium

Round tables with 6 chairs per table, furniture cannot be moved