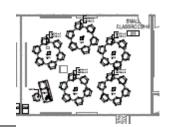

#### **Collaborative Classroom 1.101**

Capacity: 30 Screen

(2) TV's located on side walls

Projector

Program Audio

Whiteboards

Podium

Round tables with 6 chairs per table, furniture cannot be moved

#### **Collaborative Classroom 2.204**

Capacity: 30 Screen

(2) TV's located on side walls

Projector

Program Audio

Whiteboards

Podium

Round tables with 6 chairs per table, furniture cannot be moved

# **Collaborative Classroom 2.208**

Capacity: 30 Screen

(2) TV's located on side walls

Projector Program Audio Whiteboards Podium

Round tables with 6 chairs per table, furniture cannot be moved

Capacity: 30 Screen