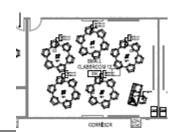

#### **Collaborative Classroom 2.204**

Capacity: 30 Screen

(2) TV's located on side walls

Projector

Program Audio

Whiteboards

Podium

Round tables with 6 chairs per table, furniture cannot be moved