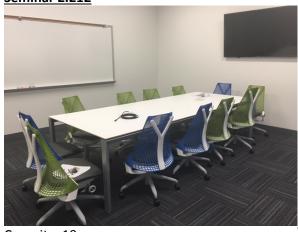

# **Seminar 2.212**

Capacity: 10 70" TV Program audio Whiteboards

Fixed furniture – rectangular tables

ROOM TO REMAIN UNLOCKED 24/7 FOR STUDENT STUDY SPACE WHEN NOT IN USE FOR SCHEDULED COURSES/EVENTS