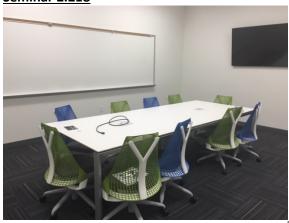

# **Seminar 2.201**

Capacity: 12 Screen Projector

Capacity: 36 Screen

(2) TV's located on side walls

Projector

Program Audio

Whiteboards

Podium

Round tables with 6 chairs per table, furniture cannot be moved