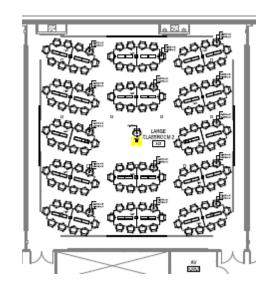

# Classroom 3.302

Capacity: 140
(4) Screen
(4) Projector
Computer Input at each table
Table microphones
Wireless lavalier microphone
Digital Recording capabilities
DVD
Computer
Whiteboard

Fixed furniture – 14 long tables, 10 per table