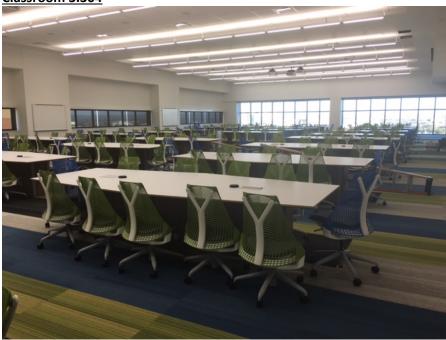

#### **Collaborative Classroom 1.101**

Capacity: 30 Screen

(2) TV's located on side walls

Projector

Program Audio

Whiteboards

Podium

Round tables with 6 chairs per table, furniture cannot be moved

#### **Collaborative Classroom 1.107**

Capacity: 36 Screen

(2) TV's located on side walls

Projector

Program Audio

Whiteboards

Podium

Round tables with 6 chairs per table, furniture cannot be moved

#### **Collaborative Classroom 2.204**

Capacity: 30 Screen

(2) TV's located on side walls

Projector

Program Audio

Whiteboards

Podium

Round tables with 6 chairs per table, furniture cannot be moved

# **Collaborative Classroom 2.208**

Capacity: 30 Screen

(2) TV's located on side walls

Projector Program Audio Whiteboards Podium

Round tables with 6 chairs per table, furniture cannot be moved

Capacity: 30 Screen