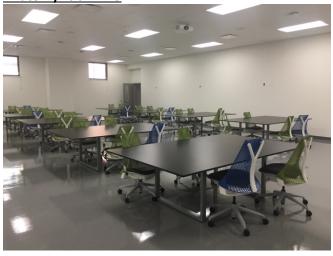

#### **Anatomy Lab B.113**

Capacity: 36 Screen Projector
Program Audio
Whiteboards
Podium
Can be combined with B115
Moveable furniture – 9 tables, 4 chairs per table

# **Anatomy Lab B.115**

Capacity: 36 Screen Projector Program Audio Whiteboards Podium

Can be combined with B113

Moveable furniture – 9 tables, 4 chairs per table