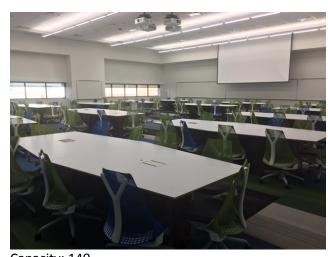

#### Classroom 3.301

Capacity: 140
(4) Screen
(4) Projector
Computer Input at each table
Table microphones
Wireless lavalier microphone
Digital Recording capabilities
DVD
Computer

Whiteboards
Fixed furniture – 14 long tables, 10 per table