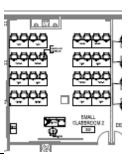

Capacity: 24 Screen

(2) TV's located on side walls

Projector

Program Audio

Whiteboard (currently missing)

Podium

Round tables with 6 chairs per table, furniture cannot be moved