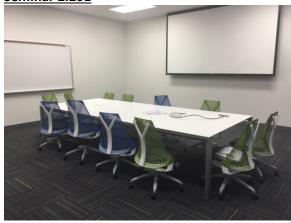

# **Seminar 2.201**

Capacity: 12 Screen Projector

Capacity: 36 Screen

(2) TV's located on side walls

Projector

Program Audio

Whiteboards

Podium

Round tables with 6 chairs per table, furniture cannot be moved