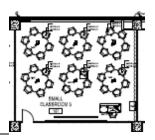

#### **Collaborative Classroom 1.101**

Capacity: 30 Screen

(2) TV's located on side walls

Projector

Program Audio

Whiteboards

Podium

Round tables with 6 chairs per table, furniture cannot be moved

#### **Collaborative Classroom 2.204**

Capacity: 30 Screen

(2) TV's located on side walls

Projector

Program Audio

Whiteboards

Podium

Round tables with 6 chairs per table, furniture cannot be moved

# **Collaborative Classroom 2.208**

Capacity: 30 Screen

(2) TV's located on side walls

Projector Program Audio Whiteboards Podium

Round tables with 6 chairs per table, furniture cannot be moved

Capacity: 30 Screen