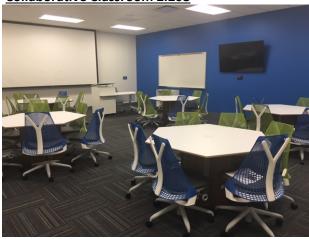

#### **Collaborative Classroom 1.101**

Capacity: 30 Screen

(2) TV's located on side walls

Projector

Program Audio

Whiteboards

Podium

Round tables with 6 chairs per table, furniture cannot be moved