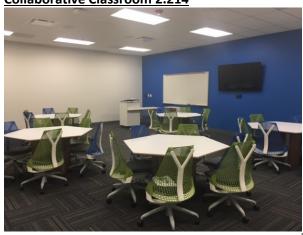

#### **Collaborative Classroom 2.204**

Capacity: 30 Screen

(2) TV's located on side walls

Projector

Program Audio

Whiteboards

Podium

Round tables with 6 chairs per table, furniture cannot be moved