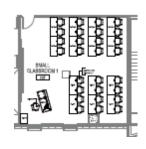

#### Classroom 2.220

Capacity: 28 Screen Projector Program Audio Whiteboards Podium

16 rectangular tables, 2 chairs per table, lined up with center aisle – furniture cannot be moved