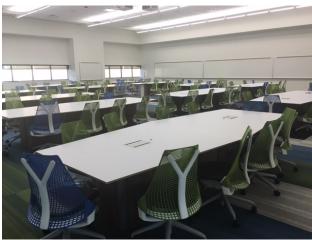

# Classroom 3.302

Capacity: 140
(4) Screen
(4) Projector
Computer Input at each table
Table microphones
Wireless lavalier microphone
Digital Recording capabilities
DVD
Computer
Whiteboard

Fixed furniture – 14 long tables, 10 per table