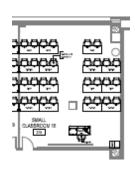

#### Classroom 2.220

Capacity: 28 Screen Projector Program Audio Whiteboards Podium

16 rectangular tables, 2 chairs per table, lined up with center aisle – furniture cannot be moved