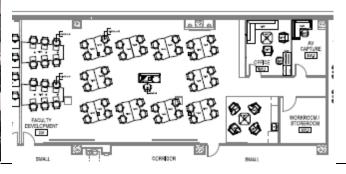

#### 2.205 Faculty Development

Capacity: 76

- (2) Screens fixed
- (2) Fixed displays
- (2) Mobile displays (need HDMI to connect)
- (2) Mobile displays (need VGA to connect)
- (2) Projector

Program Audio

Whiteboards

#### Moveable furniture