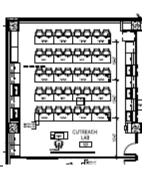

#### Outreach Lab 1.103

Capacity: 40 Videoconference

Screen Projector

Podium

Microphones (podium, wireless lavalier and ceiling microphone)

Whiteboards

Rectangular tables, 4 in a row, seating 2 per table (5 rows, 8 per row), furniture cannot be moved