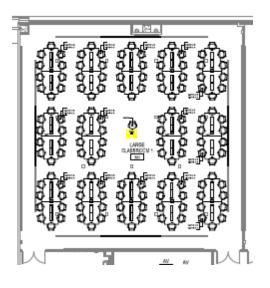

#### Classroom 3.301

Capacity: 140
(4) Screen
(4) Projector
Computer Input at each table
Table microphones
Wireless lavalier microphone
Digital Recording capabilities
DVD
Computer

Whiteboards
Fixed furniture – 14 long tables, 10 per table