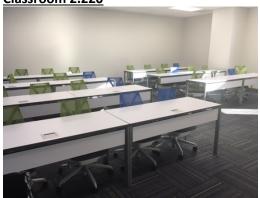

#### Classroom 2.220

Capacity: 28 Screen Projector Program Audio Whiteboards Podium

16 rectangular tables, 2 chairs per table, lined up with center aisle – furniture cannot be moved