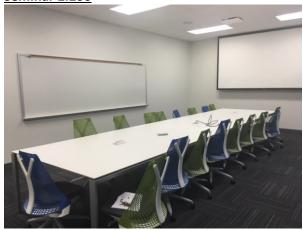

# **Seminar 2.201**

Capacity: 12 Screen Projector

Capacity: 36 Screen

(2) TV's located on side walls

Projector

Program Audio

Whiteboards

Podium

Round tables with 6 chairs per table, furniture cannot be moved