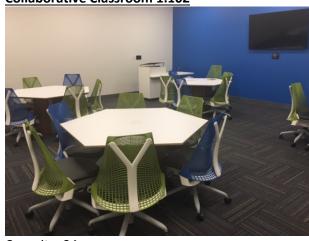

#### **Collaborative Classroom 1.101**

Capacity: 30 Screen

(2) TV's located on side walls

Projector

Program Audio

Whiteboards

Podium

Round tables with 6 chairs per table, furniture cannot be moved