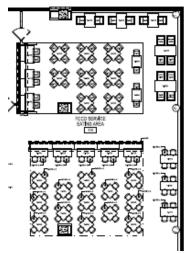

# Large Dining 1.114

Capacity: 146 seated Furniture cannot be moved

# Small Dining 1.116

Capacity: 76 seated Furniture cannot be moved