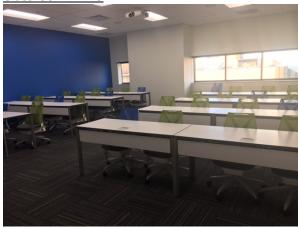

#### Outreach Lab 1.103

Capacity: 40 Videoconference

Screen Projector

Podium

Microphones (podium, wireless lavalier and ceiling microphone)

Whiteboards

Rectangular tables, 4 in a row, seating 2 per table (5 rows, 8 per row), furniture cannot be moved

#### Classroom 2.220

Capacity: 28 Screen Projector Program Audio Whiteboards Podium

16 rectangular tables, 2 chairs per table, lined up with center aisle – furniture cannot be moved