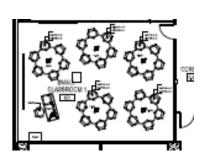

#### **Collaborative Classroom 1.101**

Capacity: 30 Screen

(2) TV's located on side walls

Projector

Program Audio

Whiteboards

Podium

Round tables with 6 chairs per table, furniture cannot be moved