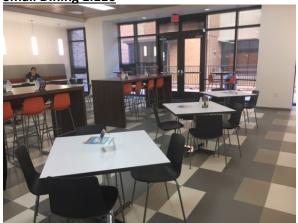

# Large Dining 1.114

Capacity: 146 seated Furniture cannot be moved

# Small Dining 1.116

Capacity: 76 seated Furniture cannot be moved