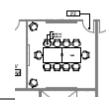

# **Seminar 2.212**

Capacity: 10 70" TV Program audio Whiteboards

Fixed furniture – rectangular tables

ROOM TO REMAIN UNLOCKED 24/7 FOR STUDENT STUDY SPACE WHEN NOT IN USE FOR SCHEDULED COURSES/EVENTS