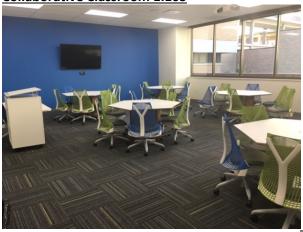

#### **Collaborative Classroom 1.101**

Capacity: 30 Screen

(2) TV's located on side walls

Projector

Program Audio

Whiteboards

Podium

Round tables with 6 chairs per table, furniture cannot be moved

#### **Collaborative Classroom 2.204**

Capacity: 30 Screen

(2) TV's located on side walls

Projector

Program Audio

Whiteboards

Podium

Round tables with 6 chairs per table, furniture cannot be moved

# **Collaborative Classroom 2.208**

Capacity: 30 Screen

(2) TV's located on side walls

Projector Program Audio Whiteboards Podium

Round tables with 6 chairs per table, furniture cannot be moved

Capacity: 30 Screen