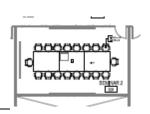

# **Seminar 2.201**

Capacity: 12 Screen Projector

Capacity: 36 Screen

(2) TV's located on side walls

Projector

Program Audio

Whiteboards

Podium

Round tables with 6 chairs per table, furniture cannot be moved