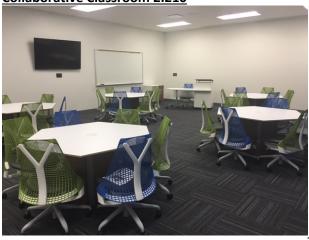

#### **Collaborative Classroom 2.204**

Capacity: 30 Screen

(2) TV's located on side walls

Projector

Program Audio

Whiteboards

Podium

Round tables with 6 chairs per table, furniture cannot be moved