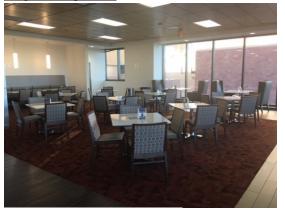

walls

Projector

Program Audio

Whiteboard (currently missing)

Podium

Round tables with 6 chairs per table, furniture cannot be moved

#### Outreach Lab 1.103





Capacity: 40 Videoconference

Screen Projector

Podium

Microphones (podium, wireless lavalier and ceiling microphone)

Whiteboards

Rectangular tables, 4 in a row, seating 2 per table (5 rows, 8 per row), furniture cannot be moved





Capacity: 36 Screen

(2) TV's located on side walls

Projector Program Audio

Whiteboards

Podium

Round tables with 6 chairs per table, furniture cannot be moved

#### **Collaborative Classroom 1.107**





Capacity: 36 Screen

(2) TV's located on side walls

Projector

Program Audio

Whiteboards

Podium

Round tables with 6 chairs per table, furniture cannot be moved

# Large Dining 1.114







Capacity: 146 seated Furniture cannot be moved

# Patio 1.115



Capacity: 28 seated, 53 standing Furniture cannot be moved



# Small Dining 1.116





Capacity: 76 seated Furniture cannot be moved

# **Balcony**



Capacity: 9 seated Furniture can be moved

# **Seminar 2.201**





Capacity: 12 Screen Projector





Capacity: 36 Screen

(2) TV's located on side walls

Projector

Program Audio

Whiteboards

Podium

Round tables with 6 chairs per table, furniture cannot be moved

# Classroom 2.203





Capacity: 32 Videoconference

Screen

Projector

Podium

Program Audio

16 rectangular tables, 2 chairs per table, lined up with center aisle – furniture cannot be moved

#### **Collaborative Classroom 2.204**





Capacity: 30 Screen

(2) TV's located on side walls

Projector

Program