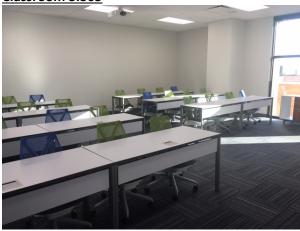

#### **Collaborative Classroom 2.204**

Capacity: 30 Screen

(2) TV's located on side walls

Projector

Program Audio

Whiteboards

Podium

Round tables with 6 chairs per table, furniture cannot be moved