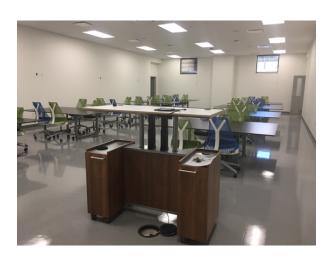

# **Collaborative Classroom 2.208**

Capacity: 30 Screen

(2) TV's located on side walls

Projector Program Audio Whiteboards Podium

Round tables with 6 chairs per table, furniture cannot be moved

Capacity: 30 Screen