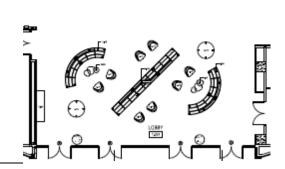

# **Academic Learning and Teaching Center Classrooms**

May 2017

Capacity: 157 Video wall

Furniture can be removed or reconfigured for after-hours (after 5PM) events