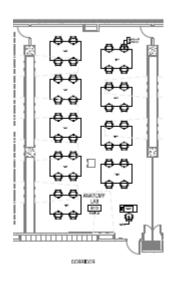

# Classroom 2.203

Capacity: 32 Videoconference

Screen

Projector

Podium

Program Audio

16 rectangular tables, 2 chairs per table, lined up with center aisle – furniture cannot be moved