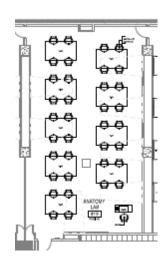

#### **Anatomy Lab B.113**

Capacity: 36 Screen Projector
Program Audio
Whiteboards
Podium
Can be combined with B115
Moveable furniture – 9 tables, 4 chairs per table

# **Anatomy Lab B.115**

Capacity: 36 Screen Projector Program Audio Whiteboards Podium

Can be combined with B113

Moveable furniture – 9 tables, 4 chairs per table