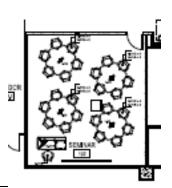

# **Seminar 2.201**

Capacity: 12 Screen Projector

Capacity: 36 Screen

(2) TV's located on side walls

Projector

Program Audio

Whiteboards

Podium

Round tables with 6 chairs per table, furniture cannot be moved