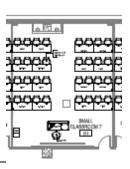

#### Outreach Lab 1.103

Capacity: 40 Videoconference

Screen Projector

Podium

Microphones (podium, wireless lavalier and ceiling microphone)

Whiteboards

Rectangular tables, 4 in a row, seating 2 per table (5 rows, 8 per row), furniture cannot be moved

#### Classroom 2.220

Capacity: 28 Screen Projector Program Audio Whiteboards Podium

16 rectangular tables, 2 chairs per table, lined up with center aisle – furniture cannot be moved