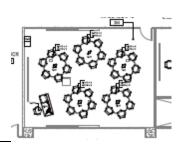

#### **Collaborative Classroom 2.204**

Capacity: 30 Screen

(2) TV's located on side walls

Projector

Program Audio

Whiteboards

Podium

Round tables with 6 chairs per table, furniture cannot be moved