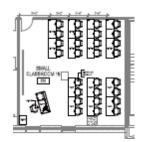

#### Classroom 2.220

Capacity: 28 Screen Projector Program Audio Whiteboards Podium

16 rectangular tables, 2 chairs per table, lined up with center aisle – furniture cannot be moved