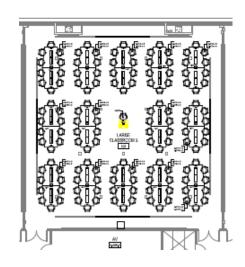

#### Classroom 3.301

Capacity: 140
(4) Screen
(4) Projector
Computer Input at each table
Table microphones
Wireless lavalier microphone
Digital Recording capabilities
DVD
Computer

Whiteboards
Fixed furniture – 14 long tables, 10 per table

# Classroom 3.302

Capacity: 140
(4) Screen
(4) Projector
Computer Input at each table
Table microphones
Wireless lavalier microphone
Digital Recording capabilities
DVD
Computer
Whiteboard

Fixed furniture – 14 long tables, 10 per table

#### Classroom 3.303

Capacity: 140 (4) Screen (4) Projector

Computer Input at each table

Table microphones
Wireless lavalier microphone
Digital Recording capabilities
DVD
Computer
Whiteboard

Fixed furniture – 14 long tables, 10 per table