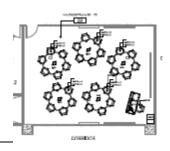

#### **Collaborative Classroom 1.101**

Capacity: 30 Screen

(2) TV's located on side walls

Projector

Program Audio

Whiteboards

Podium

Round tables with 6 chairs per table, furniture cannot be moved