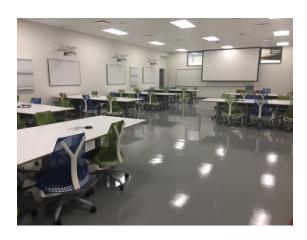

# **Anatomy Lab B.117 Body Vis**

Capacity: 42
(7) Screens
(7) Projector
Program Audio
Table Microphones
Wireless lavalier microphone
Whiteboards
Podium
Can be combined with B119
Fixed furniture – 7 tables, 6 per table

#### **Anatomy B.119 Body Vis**

Capacity: 42
(7) Screens
(7) Projector
Program Audio
Table Microphones
Wireless lavalier microphone
Whiteboards
Podium
Can be combined with B117
Fixed furniture – 7 tables, 6 per table