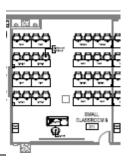

#### Classroom 2.211

Capacity: 32 Screen Projector Program Audio Whiteboards Podium