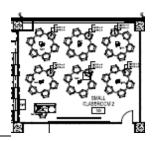

#### **Collaborative Classroom 1.101**

Capacity: 30 Screen

(2) TV's located on side walls

Projector

Program Audio

Whiteboards

Podium

Round tables with 6 chairs per table, furniture cannot be moved

#### **Collaborative Classroom 2.204**

Capacity: 30 Screen

(2) TV's located on side walls

Projector

Program Audio

Whiteboards

Podium

Round tables with 6 chairs per table, furniture cannot be moved

# **Collaborative Classroom 2.208**

Capacity: 30 Screen

(2) TV's located on side walls

Projector Program Audio Whiteboards Podium

Round tables with 6 chairs per table, furniture cannot be moved

Capacity: 30 Screen