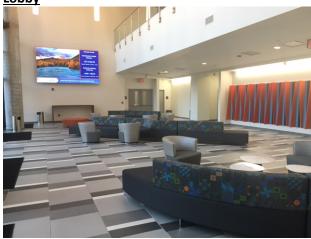

# **Academic Learning and Teaching Center Classrooms**

May 2017

Capacity: 157 Video wall

Furniture can be removed or reconfigured for after-hours (after 5PM) events