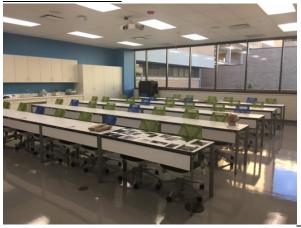

#### Outreach Lab 1.103

Capacity: 40 Videoconference

Screen Projector

Podium

Microphones (podium, wireless lavalier and ceiling microphone)

Whiteboards

Rectangular tables, 4 in a row, seating 2 per table (5 rows, 8 per row), furniture cannot be moved