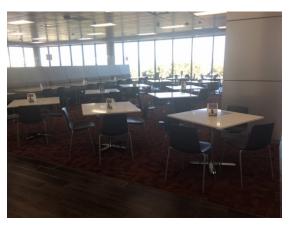

alls

Projector

Program Audio

Whiteboard (currently missing)

Podium

Round tables with 6 chairs per table, furniture cannot be moved

#### Outreach Lab 1.103





Capacity: 40 Videoconference

Screen Projector

Podium

Microphones (podium, wireless lavalier and ceiling microphone)

Whiteboards

Rectangular tables, 4 in a row, seating 2 per table (5 rows, 8 per row), furniture cannot be moved





Capacity: 36 Screen

(2) TV's located on side walls

Projector Program Audio

Whiteboards

Podium

Round tables with 6 chairs per table, furniture cannot be moved

#### **Collaborative Classroom 1.107**





Capacity: 36 Screen

(2) TV's located on side walls

Projector

Program Audio

Whiteboards

Podium

Round tables with 6 chairs per table, furniture cannot be moved

# Large Dining 1.114







Capacity: 146 seated Furniture cannot be moved

# Patio 1.115



Capacity: 28 seated, 53 standing Furniture cannot be moved



# Small Dining 1.116





Capacity: 76 seated Furniture cannot be moved

# **Balcony**



Capacity: 9 seated Furniture can be moved

# **Seminar 2.201**





Capacity: 12 Screen Projector





Capacity: 36 Screen

(2) TV's located on side walls

Projector

Program Audio

Whiteboards

Podium

Round tables with 6 chairs per table, furniture cannot be moved

# Classroom 2.203





Capacity: 32 Videoconference

Screen

Projector

Podium

Program Audio

16 rectangular tables, 2 chairs per table, lined up with center aisle – furniture cannot be moved

#### **Collaborative Classroom 2.204**





Capacity: 30 Screen

(2) TV's located on side walls

Projector

Program A