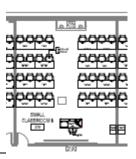

#### Outreach Lab 1.103

Capacity: 40 Videoconference

Screen Projector

Podium

Microphones (podium, wireless lavalier and ceiling microphone)

Whiteboards

Rectangular tables, 4 in a row, seating 2 per table (5 rows, 8 per row), furniture cannot be moved