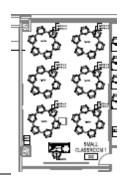

#### **Collaborative Classroom 1.101**

Capacity: 30 Screen

(2) TV's located on side walls

Projector

Program Audio

Whiteboards

Podium

Round tables with 6 chairs per table, furniture cannot be moved