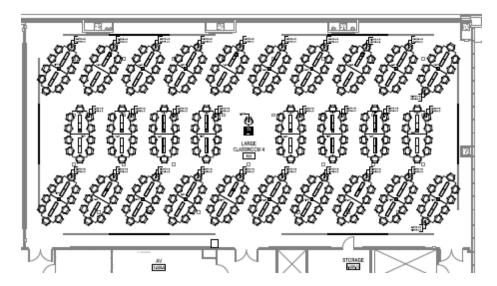

#### Classroom 3.304

Capacity: 280 (6) Screen (6) Projector

Computer Input at each table

Table microphones
Wireless lavalier microphone
Digital Recording capabilities
DVD
Computer
Whiteboard
Fixed furniture – 28 long tables, 10 per table