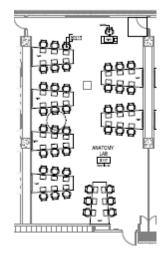

# **Anatomy Lab B.117 Body Vis**

Capacity: 42
(7) Screens
(7) Projector
Program Audio
Table Microphones
Wireless lavalier microphone
Whiteboards
Podium
Can be combined with B119
Fixed furniture – 7 tables, 6 per table

#### **Anatomy B.119 Body Vis**

Capacity: 42
(7) Screens
(7) Projector
Program Audio
Table Microphones
Wireless lavalier microphone
Whiteboards
Podium
Can be combined with B117
Fixed furniture – 7 tables, 6 per table