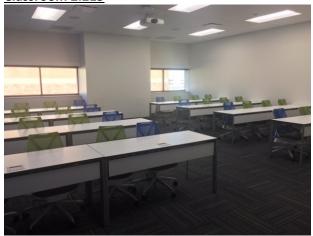

#### Outreach Lab 1.103

Capacity: 40 Videoconference

Screen Projector

Podium

Microphones (podium, wireless lavalier and ceiling microphone)

Whiteboards

Rectangular tables, 4 in a row, seating 2 per table (5 rows, 8 per row), furniture cannot be moved