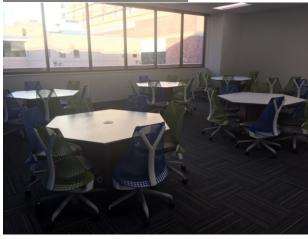

#### **Collaborative Classroom 1.101**

Capacity: 30 Screen

(2) TV's located on side walls

Projector

Program Audio

Whiteboards

Podium

Round tables with 6 chairs per table, furniture cannot be moved

#### **Collaborative Classroom 2.204**

Capacity: 30 Screen

(2) TV's located on side walls

Projector

Program Audio

Whiteboards

Podium

Round tables with 6 chairs per table, furniture cannot be moved

# **Collaborative Classroom 2.208**

Capacity: 30 Screen

(2) TV's located on side walls

Projector Program Audio Whiteboards Podium

Round tables with 6 chairs per table, furniture cannot be moved

Capacity: 30 Screen