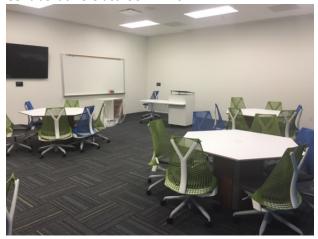

#### **Collaborative Classroom 1.101**

Capacity: 30 Screen

(2) TV's located on side walls

Projector

Program Audio

Whiteboards

Podium

Round tables with 6 chairs per table, furniture cannot be moved