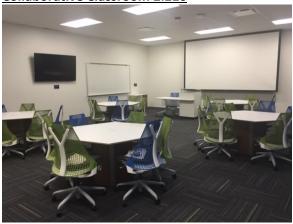

#### **Collaborative Classroom 1.101**

Capacity: 30 Screen

(2) TV's located on side walls

Projector

Program Audio

Whiteboards

Podium

Round tables with 6 chairs per table, furniture cannot be moved

#### **Collaborative Classroom 2.204**

Capacity: 30 Screen

(2) TV's located on side walls

Projector

Program Audio

Whiteboards

Podium

Round tables with 6 chairs per table, furniture cannot be moved

# **Collaborative Classroom 2.208**

Capacity: 30 Screen

(2) TV's located on side walls

Projector Program Audio Whiteboards Podium

Round tables with 6 chairs per table, furniture cannot be moved

Capacity: 30 Screen