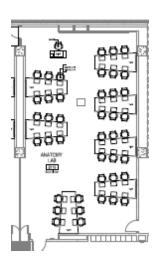

#### **Anatomy Lab B.113**

Capacity: 36 Screen Projector
Program Audio
Whiteboards
Podium
Can be combined with B115
Moveable furniture – 9 tables, 4 chairs per table

# **Anatomy Lab B.115**

Capacity: 36 Screen Projector Program Audio Whiteboards Podium

Can be combined with B113

Moveable furniture – 9 tables, 4 chairs per table