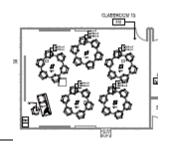

#### **Collaborative Classroom 2.204**

Capacity: 30 Screen

(2) TV's located on side walls

Projector

Program Audio

Whiteboards

Podium

Round tables with 6 chairs per table, furniture cannot be moved