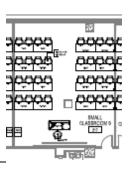

Capacity: 36 Screen

(2) TV's located on side walls

Projector Program Audio

Whiteboards

Podium

Round tables with 6 chairs per table, furniture cannot be moved

#### **Collaborative Classroom 1.107**

Capacity: 36 Screen

(2) TV's located on side walls

Projector

Program Audio

Whiteboards

Podium

Round tables with 6 chairs per table, furniture cannot be moved