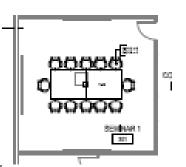

# **Seminar 2.201**

Capacity: 12 Screen Projector

Capacity: 36 Screen

(2) TV's located on side walls

Projector

Program Audio

Whiteboards

Podium

Round tables with 6 chairs per table, furniture cannot be moved