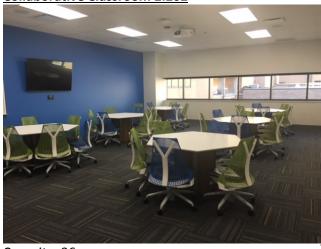

#### **Collaborative Classroom 1.101**

Capacity: 30 Screen

(2) TV's located on side walls

Projector

Program Audio

Whiteboards

Podium

Round tables with 6 chairs per table, furniture cannot be moved