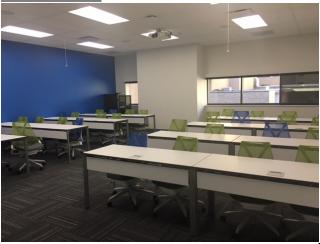

Capacity: 24 Screen

(2) TV's located on side walls

Projector

Program Audio

Whiteboard (currently missing)

Podium

Round tables with 6 chairs per table, furniture cannot be moved