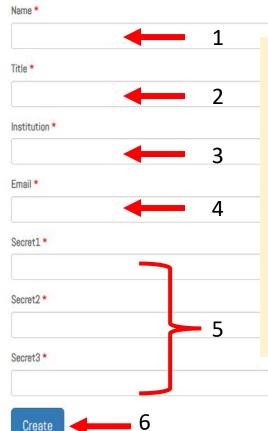

## CREATE EXTERNAL MEMBER

Fields with \* are required.

#### Fill out form:

- 1. Type in your external member's name
- 2. Type in your external member's title
- 3. Type in your external member's institution
- 1. Type in your external member's email
- 5. Type in 3 passcodes.
  - At least 8 characters long
  - Have at least one uppercase and one lowercase letter as well as 1 number.
  - Are not identical to one of the other secret passcodes.
- 6. Hit the Create button to save your external member information.

- Once you have created the external member form.
  - Send your external member an email letting them know that you have added them as an external member along with the 3 secret passcodes they will need to access your documents.
  - Make sure you include the external member link in your email: <a href="https://impact.uthscsa.edu/gsbsExtern.">https://impact.uthscsa.edu/gsbsExtern.</a>
  - Always follow up with your external member to let them know you have submitted a document in IMPACT for their review.